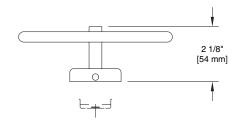

All components welded construction with concealed screw attachment on 16 gauge stainless steel wall plate.

INSTALLATION: Mount wall plate on wall surface in vertical position with 2- #8 x 1 1/4" roundhead zinc plated steel screws provided.

Slip wall flange/projecting post/ring assembly over wall plate and tighten set screw until secure. Wood blocking is preferable behind all wall surfaces. If wood blocking is not available, the following optional fasteners are suggested: