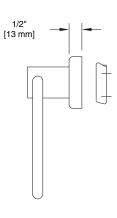

All components welded construction with concealed screw attachment on 16 gauge stainless steel wall plate.

INSTALLATION: Mount wall plate on wall surface in vertical position with 2- #8 x 1 1/4" roundhead zinc plated steel screws provided.

Slip wall flange/projecting post/ring assembly over wall plate and tighten set screw until secure. Wood blocking is preferable behind all wall surfaces. If wood blocking is not available, the following optional fasteners are suggested: