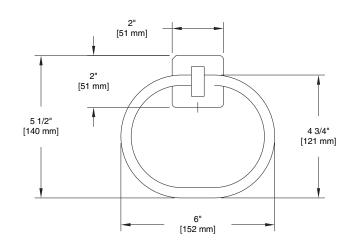

## **CENTURY**

**Towel Ring** 

MATERIALS: Inner Wall Flange - 16 gauge type 304 stainless steel

Cover Wall Flange - 22 gauge type 304 stainless steel Projecting Post - 22 gauge type 304 stainless steel Ring - 20 gauge x 3/8" O.D. type 304 stainless steel tubing

All components welded construction with concealed screw attachment on 16 gauge stainless steel wall plate.

INSTALLATION: Mount wall plate on wall surface in vertical position with 2- #8 x 1 1/4" roundhead zinc plated steel screws provided.

Slip wall flange/projecting post/ring assembly over wall plate and tighten set screw until secure. Wood blocking is preferable behind all wall surfaces. If wood blocking is not available, the following optional fasteners are suggested: